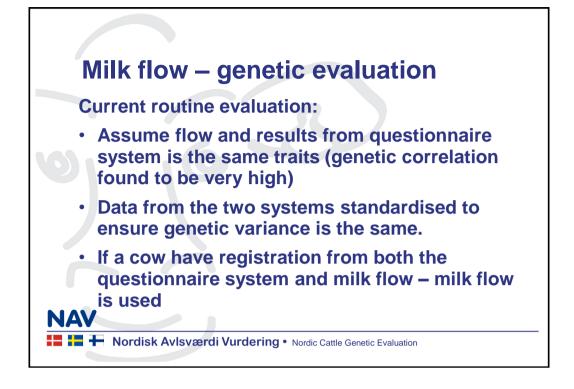

## Additional flow data from different equipment

| Denmark      | Finland         | Sweden  |
|--------------|-----------------|---------|
| Bau Matic    | Tru test meters | DeLaval |
| Dairy Master | DeLaval         | GEA     |
| DeLaval      |                 | Lely    |
| Lely         |                 |         |
| SAC          |                 |         |
|              |                 |         |
|              |                 |         |

## Holstein data milkability – registrations from 2012

| DNK    | FIN                       | SWE                         |
|--------|---------------------------|-----------------------------|
| 11,241 | 11,758                    | 12,438                      |
| 75,331 | 0                         | 0                           |
| 8,383