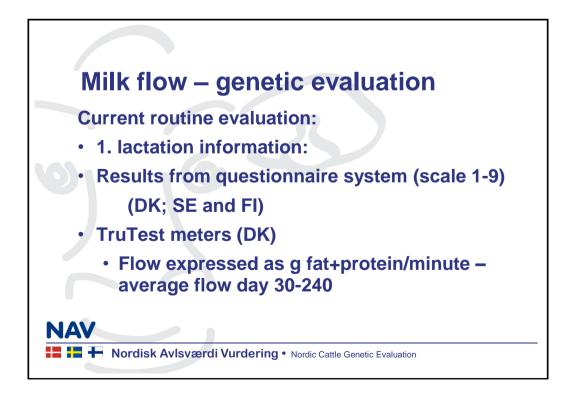

## Additional flow data from different equipment

| Denmark      | Finland         | Sweden  |
|--------------|-----------------|---------|
| Bau Matic    | Tru test meters | DeLaval |
| Dairy Master | DeLaval         | GEA     |
| DeLaval      |                 | Lely    |
| Lely         |                 |         |
| SAC          |                 |         |
|              |                 |         |
|              |                 |         |

## Holstein data milkability – registrations from 2012

| DNK    | FIN                       | SWE                         |
|--------|---------------------------|-----------------------------|
| 11,241 | 11,758                    | 12,438                      |
| 75,331 | 0                         | 0                           |
| 8,38