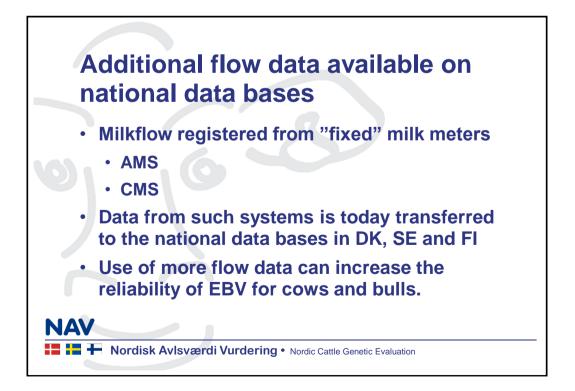

## Additional flow data from different equipment

| Denmark      | Finland         | Sweden  |
|--------------|-----------------|---------|
| Bau Matic    | Tru test meters | DeLaval |
| Dairy Master | DeLaval         | GEA     |
| DeLaval      |                 | Lely    |
| Lely         |                 |         |
| SAC          |                 |         |
|              |                 |         |
|              |                 |         |