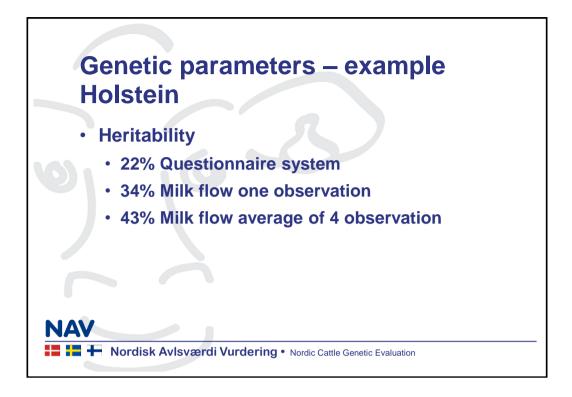

ly milkability from questionarie

NAV 📰 📰 🕂 Nordisk Avlsværdi Vurdering • Nordic Cattle Genetic Evaluation