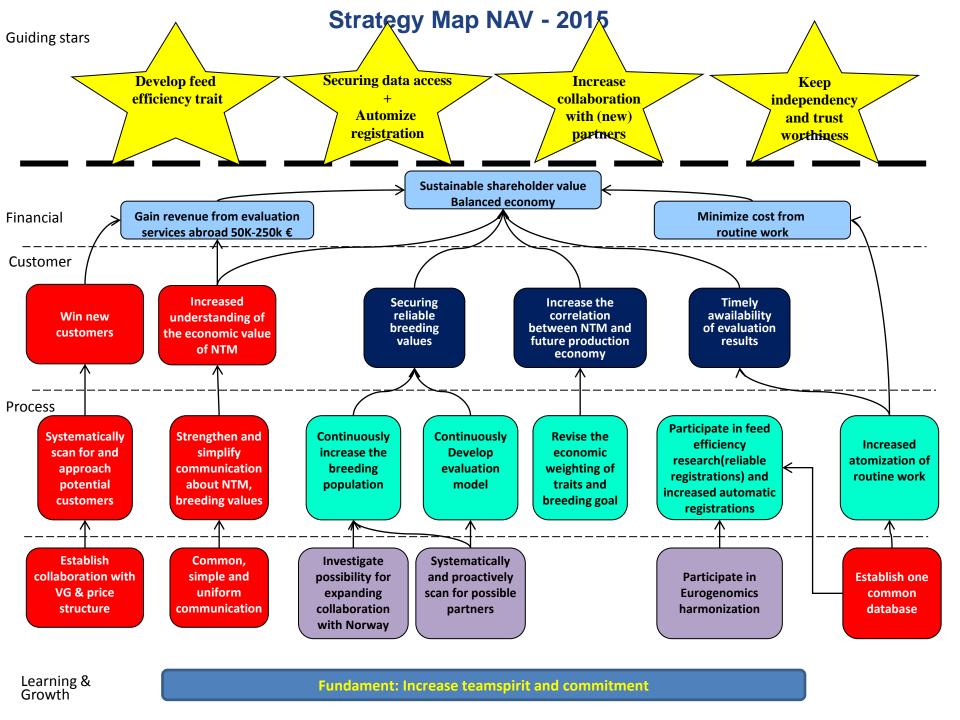

| A,    | Lars Olaf Bårström                                 | Minna Toivonen                                      | Niels Kr.<br>Fruergaard                                                 |
| VikingGen                                             | etics | Lars Nielsen                                       |                                                     |                                                                         |
| NAV                                                   |       | Gert Pedersen Aamand                               |                                                     |                                                                         |





# Way Forward **New Strategy** NAV



#### **Nordic Cattle Genetic Evaluation - Guiding stars - 2015**





### **Next steps**

| Action                                                                                                                                           | Responsible                        |
|--------------------------------------------------------------------------------------------------------------------------------------------------|------------------------------------|
| "Employee involvement"                                                                                                                           | Gert – OK                          |
| Presenting strategy Involvement in action planning/yearly-plan for 2013                                                                          |                                    |
| involvement in action planning,