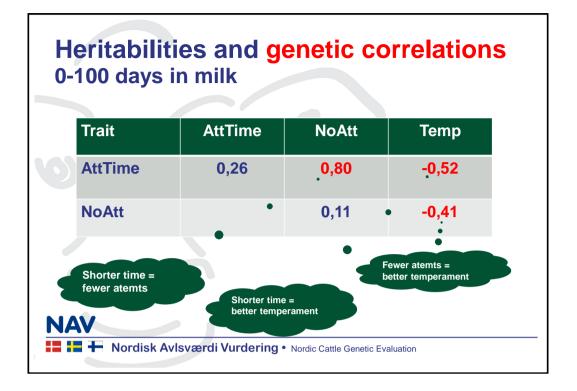

| AttTime | No         | Att                                    | Temp                                                             |                                                                         |
|---------|------------|----------------------------------------|------------------------------------------------------------------|-------------------------------------------------------------------------|
| 0,11    | 0,8        | 89                                     | -0,31                                                            |                                                                         |
|         | 0,14       |                                        | -0,20                                                            |                                                                         |
|         |            |                                        |                                                                  |                                                                         |
|         | 0-100 days | s in milk                              |                                                                  |                                                                         |
|         | Trait      | AttTime                                | NoAtt                                                            | Te                                                                      |
|         | AttTime    | 0,26                                   | 0,80                                                             | -0                                                                      |
|         |            | 0,11 0,3<br>0,7<br>0-100 day:<br>Trait | 0,11 0,89<br>0,14<br>0,14<br>0-100 days in milk<br>Trait AttTime | 0,11 0,89 -0,31   0,14 -0,20   0-100 days in milk   Trait AttTime NoAtt |