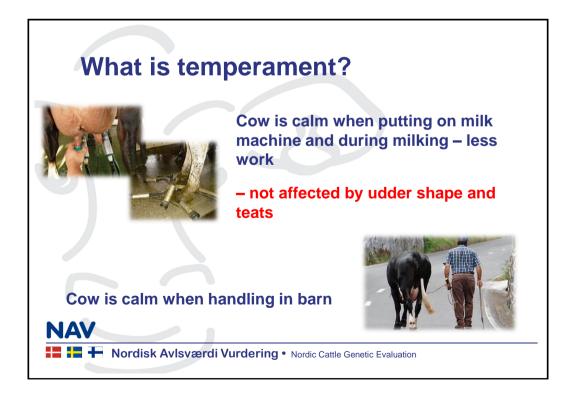

|         | No     | Average | STD  | Min | Мах |
|---------|--------|---------|------|-----|-----|
| AttTime | 12.589 | 41.5    | 16.6 | 12  | 157 |
| NoAtt   | 12.350 | 1.66    | 0.67 | 1   | 10  |
|         |        |         |      |     |     |







| AttTime | No         | Att                                    | Temp                                                             |                                                                         |
|---------|------------|----------------------------------------|------------------------------------------------------------------|-------------------------------------------------------------------------|
| 0,11    | 0,8        | 89                                     | -0,31