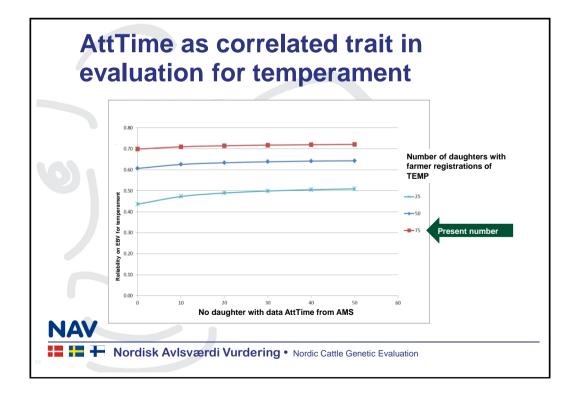

lk                              |                                                                  |                                                                         |
|         | Trait      | AttTime                                | NoAtt                                                            | Te                                                                      |
|         | AttTime    | 0,26                                   | 0,80                                                             | -0                                                                      |
|         |            | 0,11 0,3<br>0,7<br>0-100 day:<br>Trait | 0,11 0,89<br>0,14<br>0,14<br>0-100 days in milk<br>Trait AttTime | 0,11 0,89 -0,31   0,14 -0,20   0-100 days in milk   Trait AttTime NoAtt |

ſ