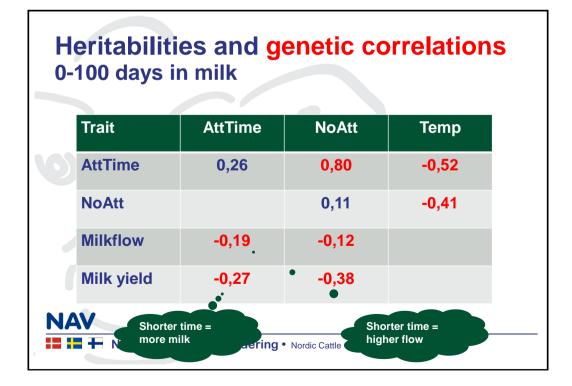

| AttTime | No         | Att                                    | Temp                                                             |                                                                         |
|---------|------------|----------------------------------------|------------------------------------------------------------------|-------------------------------------------------------------------------|
| 0,11    | 0,8        | 89                                     | -0,31                                                            |                                                                         |
|         | 0,14       |                                        | -0,20                                                            |                                                                         |
|         |            |                                        |                                                                  |                                                                         |
|         | 0-100 days | s in milk                              |                                                                  |                                                                         |
|         | Trait      | AttTime                                | NoAtt                                                            | Te                                                                      |
|         | AttTime    | 0,26                                   | 0,80                                                             | -0                                                                      |
|         |            | 0,11 0,3<br>0,7<br>0-100 day:<br>Trait | 0,11 0,89<br>0,14<br>0,14<br>0-100 days in milk<br>Trait AttTime | 0,11 0,89 -0,31   0,14 -0,20   0-100 days in milk   Trait AttTime NoAtt |