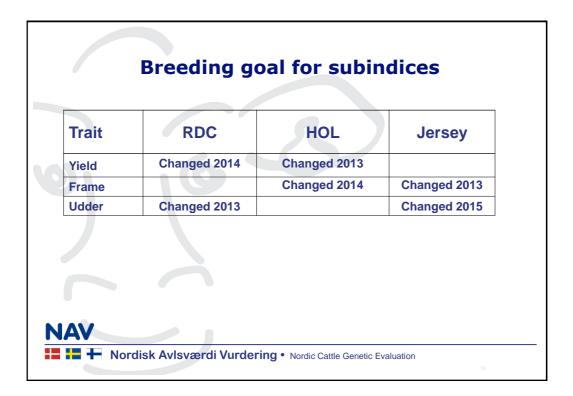

Other health       | Same                   | Same   | Same                          |
| Frame              | Same                   | Same   | Same                          |
| Feet & legs        | +50%                   | +50%   | Same                          |
| Udder              | +250%                  | +100%  | +6%- Increase +25%            |
| Milking speed      | Same - Slight increase | Same   | Same                          |
| Temperament        | Same                   | Same   | Same                          |
| Longevity          | Same -Slight decrease  | Same   | Same - Slight decrease        |
| Claw health (2011) | Same                   | Same   | Same                          |
| Youngstock (2016)  | Same                   | Same   | Same                          |